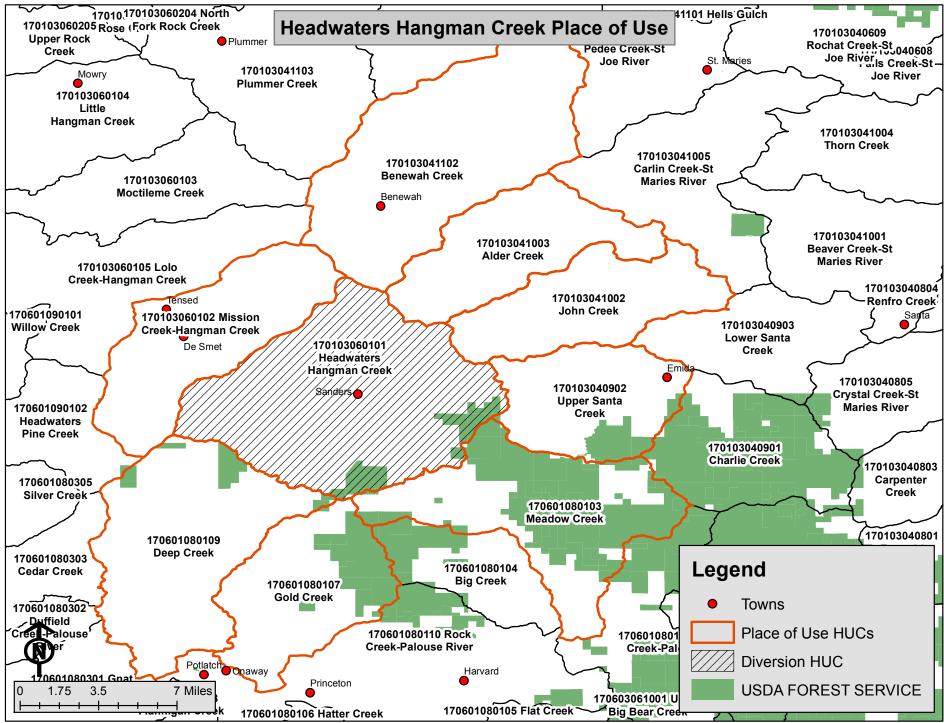

the purposes of the Organic Administration Act of 1897.

PLACE OF USE: National Forest System Land in the Headwaters Hangman Creek subwatershed (HUC12 170103060101), Upper Santa Creek subwatershed (HUC12 170103040902), Deep Creek

subwatershed (HUC12 170601080109), Gold Creek subwatershed (HUC12 170601080107), Meadow Creek subwatershed (HUC12 170601080103), Mission Creek-Hangman Creek subwatershed (HUC12 170103060102), Benewah Creek subwatershed (HUC12 170103041102), Alder Creek subwatershed (HUC12 170103041003) and John Creek subwatershed (HUC12

170103041002).

See Attachment 3.